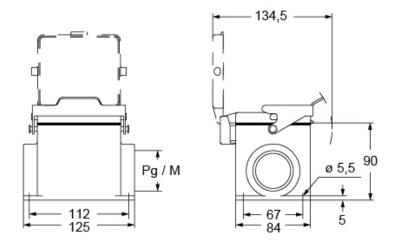

asket: NBR |
| Colour                       | RAL 7040 grey                         |
| RoHs conformity              | Compliant                             |
| China RoHs - EFUP            | E                                     |
| REACH SVHC substances        | No                                    |
| Approvals / Standards        |                                       |
| Certifications               | DNV, BV                               |
| UL                           | ECBT2                                 |
| cUL                          | ECBT8                                 |
| General ordering information |                                       |
| EAN13 code                   | 8015747267236                         |

### Part number

# CHPX 32 LS



## Catalogue drawings



### Notes