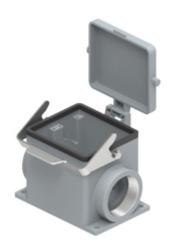

## CHPX 32 LS

Surface mounting housing, C-TYPE series, with 1 lever, Pg36 cable entry, size "77.62", with metal cover

| Product description                    |                          |
|----------------------------------------|--------------------------|
| Product type                           | Surface mounting housing |
| Series                                 | C-TYPE                   |
| Closing type                           | With 1 lever             |
| Size                                   | Size "77.62"             |
| Cable entry                            | With cable entry<br>Pg36 |
| Specification                          | With metal cover         |
| Technical data                         |                          |
| IP degree of protection                | IP65                     |
| Further technical details              |                          |
| Operating temperature range (min, max) | -40°C+125°C              |