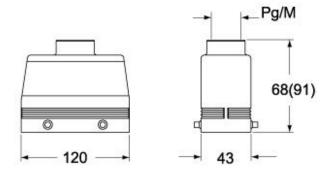

r technical details              |                         |    |
| Operating temperature range (min, max) | -40°C+125°C             |    |

| Material properties          |               |
|------------------------------|---------------|
| RoHs conformity              | Compliant     |
| China RoHs - EFUP            | E             |
| REACH SVHC substances        | No            |
| Approvals / Standards        |               |
| Certifications               | DNV, BV       |
| UL                           | ECBT2         |
| cUL                          | ECBT8         |
| General ordering information |               |
| EAN13 code                   | 8015747147613 |

## Part number

## CAVS 24.29



## Catalogue drawings

## CHOS (CAOS) - MHOS (MAOS)



### CHVS (CAVS) - MHVS (MAVS)



#### CHCS G



Notes