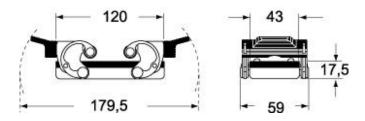

ails              |                         |    |
| Operating temperature range (min, max) | -40°C+125°C             |    |

| Material properties          |               |
|------------------------------|---------------|
| RoHs conformity              | Compliant     |
| China RoHs - EFUP            | E             |
| REACH SVHC substances        | No            |
| Approvals / Standards        |               |
| Certifications               | DNV, BV       |
| UL                           | ECBT2         |
| cUL                          | ECBT8         |
| General ordering information |               |
| EAN13 code                   | 8015747147613 |

## Part number

## CAVS 24.29



## Catalogue drawings

## CHOS (CAOS) - MHOS (MAOS)



### CHVS (CAVS) - MHVS (MAVS)



#### CHCS G



Notes