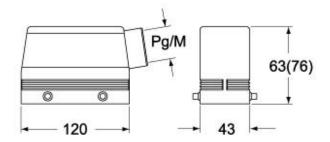

IP66 / IP69      |    |
| Further technical details              |                         |    |
| Operating temperature range (min, max) | -40°C+125°C             |    |

| Material properties          |               |
|------------------------------|---------------|
| RoHs conformity              | Compliant     |
| China RoHs - EFUP            | E             |
| REACH SVHC substances        | No            |
| Approvals / Standards        |               |
| Certifications               | DNV, BV       |
| UL                           | ECBT2         |
| cUL                          | ECBT8         |
| General ordering information |               |
| EAN13 code                   | 8015747147613 |

## Part number

## CAVS 24.29



## Catalogue drawings

## CHOS (CAOS) - MHOS (MAOS)



### CHVS (CAVS) - MHVS (MAVS)



#### CHCS G



Notes