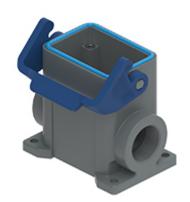

# TAPH 06 L232

Surface mounting housing, T-TYPE/C series, with 1 lever, M32x2 cable entry, size "44.27"

| Product description                    |                             |
|----------------------------------------|-----------------------------|
| Product type                           | Surface mounting housing    |
| Series                                 | T-TYPE /H                   |
| Closing type                           | With 1 lever                |
| Size                                   | Size 44.27                  |
| Cable entry                            | With cable entry<br>M32 x 2 |
| Technical data                         |                             |
| IP degree of protection                | IP66 / IP69                 |
| Further technical details              |                             |
| Operating temperature range (min, max) | -40°C +70°C                 |

| Material properties          |                                                             |
|------------------------------|-------------------------------------------------------------|
| Main material                | Polypropylene (PP)                                          |
| Other materials              | Lever: Polypropylene (PP), metal-detectable<br>Gasket: HNBR |
| Colour                       | RAL 7012 grey, RAL 5005 blue                                |
| RoHs conformity              | Compliant                                                   |
| China RoHs - EFUP            | E                                                           |
| REACH SVHC substances        | No                                                          |
| General ordering information |                                                             |
| EAN13 code                   | 8015747184984                                               |
| eCl@ss 8.1                   | 27440202                                                    |