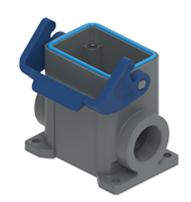

# TAPC 06 L225

Surface mounting housing, T-TYPE/C series, with 1 lever, M25x2 cable entry, size "44.27"

| Product description                    |                             |
|----------------------------------------|-----------------------------|
| Product type                           | Surface mounting housing    |
| Series                                 | T-TYPE/C                    |
| Closing type                           | With 1 lever                |
| Size                                   | Size 44.27                  |
| Cable entry                            | With cable entry<br>M25 x 2 |
| Technical data                         |                             |
| IP degree of protection                | IP66 / IP69                 |
| Further technical details              |                             |
| Operating temperature range (min, max) | -50°C +70°C                 |