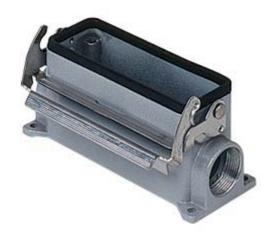

# **RVP 24 L25**

Surface mounting housing, HNM - High Number of Matings series, with 1 lever, M25 cable entry, size "104.27"

| Product description                    |                              |
|----------------------------------------|------------------------------|
| Product type                           | Surface mounting housing     |
| Series                                 | HNM - High Number of Matings |
| Closing type                           | With 1 lever                 |
| Size                                   | Size "104.27"                |
| Cable entry                            | With cable entry<br>M25      |
| Technical data                         |                              |
| IP degree of protection                | IP65 / IP66 / IP69           |
| Further technical details              |                              |
| Operating temperature range (min, max) | -40°C+125°C                  |