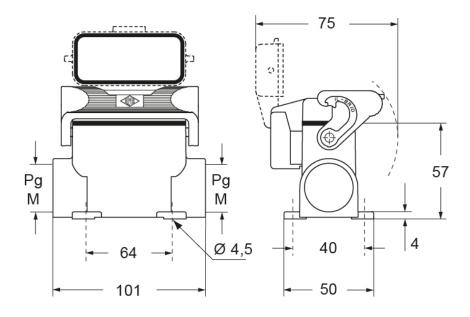

## Part number MZAP 25 LS25

Catalogue drawings

## Notes

Dimensions shown in mm are not binding and may be changed without notice.