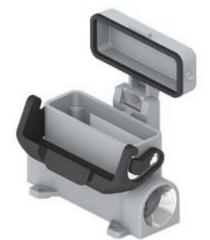

## Part number MZAP 25 LS25

Surface mounting housing, IL-BRID series, with 1 lever, M25 cable entry, size "66.16", high construction, with metal cover

| Product description                    |                                     |
|----------------------------------------|-------------------------------------|
| Product type                           | Surface mounting housing            |
| Series                                 | IL-BRID                             |
| Closing type                           | With 1 lever                        |
| Size                                   | Size "66.16"                        |
| Cable entry                            | With cable entry<br>M25             |
| Specification                          | High construction, with metal cover |
| Technical data                         |                                     |
| IP degree of protection                | IP65 / IP66 / IP69                  |
| Further technical details              |                                     |
| Weight                                 | 226,00 g                            |
| Operating temperature range (min, max) | -40°C+125°C                         |
|                                        |                                     |