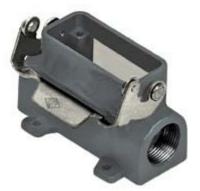

## Part number MZ7PE 15L225

Surface mounting housing, E-Xtreme® CZ7 series, with 1 lever, M25 x 2 cable entry, size "49.16"

| Product description                       |                             | Material properties          | Material properties          |  |
|-------------------------------------------|-----------------------------|------------------------------|------------------------------|--|
| Product type                              | Surface mounting housing    | Other materials              | Lever: Stainless steel       |  |
| Series                                    | E-Xtreme® CZ7               | Colour                       | RAL 7016 grey                |  |
| Closing type                              | With 1 lever                | RoHs conformity              | Compliant                    |  |
| Size                                      | Size 49.16                  | China RoHs - EFUP            | E                            |  |
| Cable entry                               | With cable entry<br>M25 x 2 | <b>REACH SVHC substances</b> | No                           |  |
|                                           |                             | Approvals / Standards        |                              |  |
| Technical data                            |                             | UL                           | ECBT2                        |  |
| IP degree of protection                   | IP66 / IP67 / IP69          | cUL                          | ECBT8                        |  |
| Further technical details                 |                             | General ordering informat    | General ordering information |  |
| Operating temperature<br>range (min, max) | -40°C+125°C                 | EAN13 code                   | 8015747255097                |  |
|                                           |                             | eCl@ss 8.1                   | 27440202                     |  |
|                                           |                             | ETIM 7.0                     | EC000437                     |  |