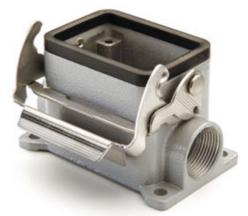

## Part number MVP 06 L20

#### Surface mounting housing, V-TYPE series, with 1 lever, M20 cable entry, size "44.27"

#### Product description

Product type Series Closing type Size

Cable entry

Surface mounting housing V-TYPE With 1 lever Size 44.27 With cable entry

Technical data

IP degree of protection Further technical details Weight **Operating temperature** range (min, max)