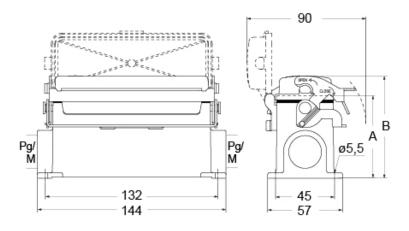

## Catalogue drawings

| A  | В  |
|----|----|
| 63 | 78 |
| 81 | 96 |
|    |    |

## Notes

Dimensions shown in mm are not binding and may be changed without notice.