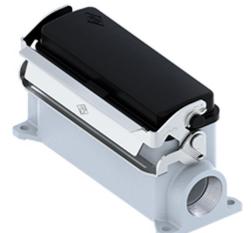

## Part number MVAP 24LSP25

Surface mounting housing, V-TYPE series, with 1 lever, M25 cable entry, size "104.27", high construction, with SIMPLEX self-closing cover

|                                                    | N                                                                                                                                   |
|----------------------------------------------------|-------------------------------------------------------------------------------------------------------------------------------------|
| Surface mounting housing                           | c                                                                                                                                   |
| V-TYPE                                             |                                                                                                                                     |
| With 1 lever                                       | C                                                                                                                                   |
| Size "104.27"                                      | R                                                                                                                                   |
| With cable entry<br>M25                            | C<br>R                                                                                                                              |
| High construction, with SIMPLEX self-closing cover | A                                                                                                                                   |
|                                                    | u                                                                                                                                   |
| IP65                                               | c                                                                                                                                   |
|                                                    | G                                                                                                                                   |
| 1,00 g                                             | E                                                                                                                                   |
| -40°C+125°C                                        | e                                                                                                                                   |
|                                                    | V-TYPE<br>With 1 lever<br>Size "104.27"<br>With cable entry<br>M25<br>High construction, with SIMPLEX self-closing<br>cover<br>IP65 |

## Part number MVAP 24LSP25