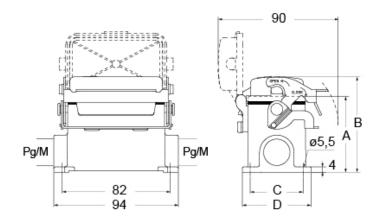

### Catalogue drawings

| part No.           | Α  | В  | С  | D  |
|--------------------|----|----|----|----|
| CVP / MVP 10 LSP   | 57 | 72 | 40 | 52 |
| CVAP / MVAP 10 LSP | 74 | 89 | 45 | 57 |

### Notes

Dimensions shown in mm are not binding and may be changed without notice.