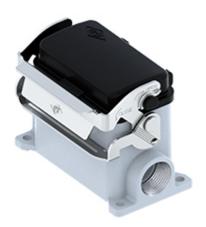

# MVAP 10LSP40

Surface mounting housing, V-TYPE series, with 1 lever, M40 cable entry, size "57.27", high construction, with SIMPLEX self-closing cover

| Product description                    |                                                    |  |  |
|----------------------------------------|----------------------------------------------------|--|--|
| Product type                           | Surface mounting housing                           |  |  |
| Series                                 | V-TYPE                                             |  |  |
| Closing type                           | With 1 lever                                       |  |  |
| Size                                   | Size 57.27                                         |  |  |
| Cable entry                            | With cable entry<br>M40                            |  |  |
| Specification                          | High construction, with SIMPLEX self-closing cover |  |  |
| Technical data                         |                                                    |  |  |
| IP degree of protection                | IP65                                               |  |  |
| Further technical details              |                                                    |  |  |
| Operating temperature range (min, max) | -40°C+125°C                                        |  |  |