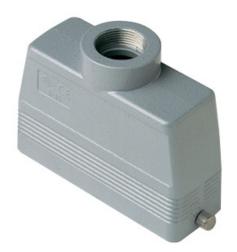

# MMV 16 L40

Hood, 830V series, with 2 pegs, M40 top cable entry, size "104.27"

| Product description                    |                        |
|----------------------------------------|------------------------|
| Product type                           | Hood                   |
| Series                                 | 830V                   |
| Closing type                           | With 2 pegs            |
| Size                                   | Size "104.27"          |
| Cable entry                            | Top cable entry<br>M40 |
| Technical data                         |                        |
| IP degree of protection                | IP65 / IP66 / IP69     |
| Further technical details              |                        |
| Weight                                 | 185,00 g               |
| Operating temperature range (min, max) | -40°C+125°C            |