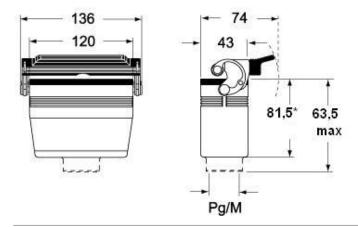

## Catalogue drawings

#### CMV LG (CMAV LG) - MMV LG (MMAV LG) [MMFV LG]

#### **Notes**

Dimensions shown in mm are not binding and may be changed without notice.