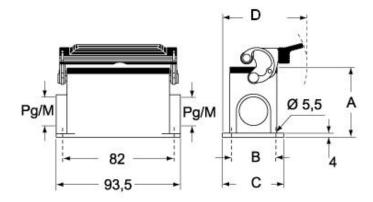

| Compliant         |
| China RoHs - EFUP            | E                 |
| REACH SVHC substances        | No                |
| Approvals / Standards        |                   |
| Certifications               | DNV, BV           |
| UL                           | ECBT2             |
| cUL                          | ECBT8             |
| General ordering information |                   |
| EAN13 code                   | 8015747058544     |
| Packaging Information        |                   |
| Sub-packaging weight         | 1,50 kg           |
| Sub-packaging description    | Plastic packaging |
| Sub-packaging quantity       | 5 Pcs             |
| Sub-packaging EAN barcode    | 8015747107952     |

#### Part number

# MMP 03 LS220



### Catalogue drawings

#### CMPL CMAPL-MMPL MMAPL



#### CMP LS CMAP LS - MMP LS MMAP LS



### Notes

Dimensions shown in mm are not binding and may be changed without notice.