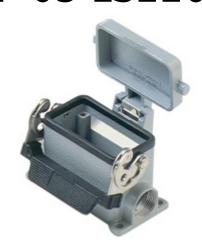

#### Part number

# MMP 03 LS220

Surface mounting housing, 830V series, with 1 lever, M20 x 2 cable entry, size "57.27", with metal cover

| Product description                    |                             |
|----------------------------------------|-----------------------------|
| Product type                           | Surface mounting housing    |
| Series                                 | 830V                        |
| Closing type                           | With 1 lever                |
| Size                                   | Size 57.27                  |
| Cable entry                            | With cable entry<br>M20 x 2 |
| Specification                          | With metal cover            |
| Technical data                         |                             |
| IP degree of protection                | IP65                        |
| Further technical details              |                             |
| Weight                                 | 300,00 g                    |
| Operating temperature range (min, max) | -40°C+125°C                 |