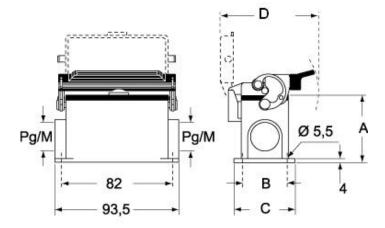

P            | E                 |
| REACH SVHC substances        | No                |
| Approvals / Standards        |                   |
| Certifications               | DNV, BV           |
| UL                           | ECBT2             |
| cUL                          | ECBT8             |
| General ordering information |                   |
| EAN13 code                   | 8015747058544     |
| Packaging Information        |                   |
| Sub-packaging weight         | 1,50 kg           |
| Sub-packaging description    | Plastic packaging |
| Sub-packaging quantity       | 5 Pcs             |
| Sub-packaging EAN barcode    | 8015747107952     |

#### Part number

# MMP 03 LS220



### Catalogue drawings

#### CMPL CMAPL-MMPL MMAPL



#### CMP LS CMAP LS - MMP LS MMAP LS



### Notes

Dimensions shown in mm are not binding and may be changed without notice.