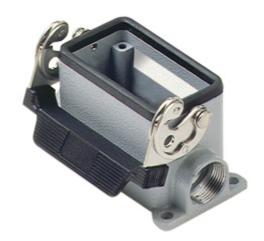

## MMP 03 L20

Surface mounting housing, 830V series, with 1 lever, M20 cable entry, size "57.27"

| Product description                    |                          |
|----------------------------------------|--------------------------|
| Product type                           | Surface mounting housing |
| Series                                 | 830V                     |
| Closing type                           | With 1 lever             |
| Size                                   | Size 57.27               |
| Cable entry                            | With cable entry<br>M20  |
| Technical data                         |                          |
| IP degree of protection                | IP65 / IP66 / IP69       |
| Further technical details              |                          |
| Weight                                 | 234,00 g                 |
| Operating temperature range (min, max) | -40°C+125°C              |