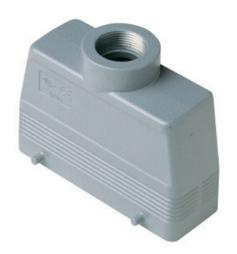

#### Part number

# MMAV 16.40

Hood, 830V series, with 4 pegs, M40 top cable entry, size "104.27", high construction

| Product description                    |                        |
|----------------------------------------|------------------------|
| Product type                           | Hood                   |
| Series                                 | 830V                   |
| Closing type                           | With 4 pegs            |
| Size                                   | Size "104.27"          |
| Cable entry                            | Top cable entry<br>M40 |
| Specification                          | High construction      |
| Technical data                         |                        |
| IP degree of protection                | IP65 / IP66 / IP69     |
| Further technical details              |                        |
| Weight                                 | 231,00 g               |
| Operating temperature range (min, max) | -40°C+125°C            |