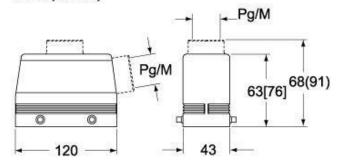

#### Catalogue drawings

### CMO [CMAO] CMV (CMAV) - MMO [MMAO] MMV (MMAV)

#### CMV G (CMAV G) - MMV G (MMAV G) - [MMFV G]

#### **Notes**

Dimensions shown in mm are not binding and may be changed without notice.