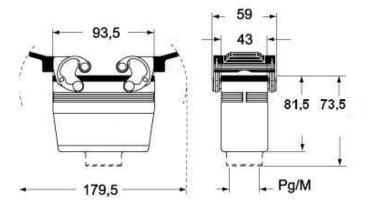

| REACH SVHC substances        | No                |
| Approvals / Standards        |                   |
| Certifications               | DNV, BV           |
| UL                           | ECBT2             |
| cUL                          | ECBT8             |
| General ordering information |                   |
| EAN13 code                   | 8015747058209     |
| Packaging Information        |                   |
| Sub-packaging weight         | 1,16 kg           |
| Sub-packaging description    | Plastic packaging |
| Sub-packaging quantity       | 5 Pcs             |
| Sub-packaging EAN barcode    | 8015747058216     |

#### Part number

## MMAV 16.40



#### Catalogue drawings

### CMO [CMAO] CMV (CMAV) - MMO [MMAO] MMV (MMAV)



#### CMV G (CMAV G) - MMV G (MMAV G) - [MMFV G]



#### **Notes**

Dimensions shown in mm are not binding and may be changed without notice.