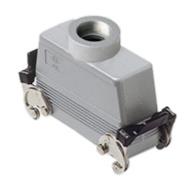

## MMAV 16 X32

Hood, 830V series, with 2 levers, M32 top cable entry, size "104.27", high construction, without gasket

| Product description                    |                                   |
|----------------------------------------|-----------------------------------|
| Product type                           | Hood                              |
| Series                                 | 830V                              |
| Closing type                           | With 2 levers                     |
| Size                                   | Size "104.27"                     |
| Cable entry                            | Top cable entry<br>M32            |
| Specification                          | High construction, without gasket |
| Technical data                         |                                   |
| IP degree of protection                | IP65 / IP66 / IP69                |
| Further technical details              |                                   |
| Weight                                 | 357,00 g                          |
| Operating temperature range (min, max) | -40°C+125°C                       |