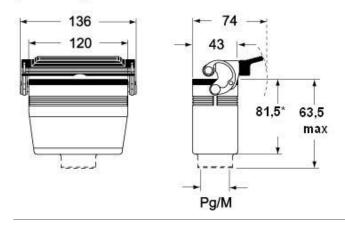

Certifications               | DNV, BV           |
| UL                           | ECBT2             |
| cUL                          | ECBT8             |
| General ordering information |                   |
| EAN13 code                   | 8015747058131     |
| Packaging Information        |                   |
| Sub-packaging weight         | 1,06 kg           |
| Sub-packaging description    | Plastic packaging |
| Sub-packaging quantity       | 5 Pcs             |
| Sub-packaging EAN barcode    | 8015747058148     |

## Part number

## MMAV 16 L40



## Catalogue drawings

CMO L (CMAO L) - MMO L [MMAO L] CMV L [CMAV L] - MMV L (MMAV L)



## Catalogue drawings

### CMO L (CMAO L) - MMO L [MMAO L] CMV L [CMAV L] - MMV L (MMAV L)



#### CMV LG (CMAV LG) - MMV LG (MMAV LG) [MMFV LG]



#### CMV LG (CMAV LG) - MMV LG (MMAV LG) [MMFV LG]



#### **Notes**

Dimensions shown in mm are not binding and may be changed without notice.