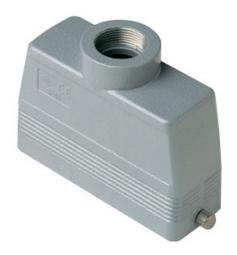

# MMAV 16 L40

Hood, 830V series, with 2 pegs, M40 top cable entry, size "104.27", high construction

| Product description                    |                        |
|----------------------------------------|------------------------|
| Product type                           | Hood                   |
| Series                                 | 830V                   |
| Closing type                           | With 2 pegs            |
| Size                                   | Size 104.27            |
| Cable entry                            | Top cable entry<br>M40 |
| Specification                          | High construction      |
| Technical data                         |                        |
| IP degree of protection                | IP65 / IP66 / IP69     |
| Further technical details              |                        |
| Weight                                 | 212,00 g               |
| Operating temperature range (min, max) | -40°C+125°C            |