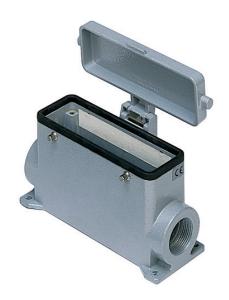

## **MMAP 16 CS40**

Surface mounting housing, 830V series, with 4 pegs, M40 cable entry, size "104.27", high construction, with metal cover

| Product description                    |                                     |
|----------------------------------------|-------------------------------------|
| Product type                           | Surface mounting housing            |
| Series                                 | 830V                                |
| Closing type                           | With 4 pegs                         |
| Size                                   | Size "104.27"                       |
| Cable entry                            | With cable entry<br>M40             |
| Specification                          | High construction, with metal cover |
| Technical data                         |                                     |
| IP degree of protection                | IP65                                |
| Further technical details              |                                     |
| Weight                                 | 455,00 g                            |
| Operating temperature range (min, max) | -40°C+125°C                         |