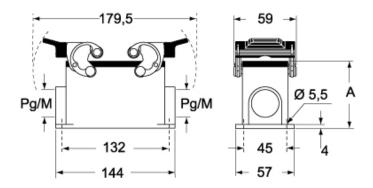

#### Catalogue drawings

#### CMP CMAP - MMP MMAP

#### CMP CS/CP CMAP CS/CP - MMP CS/CP MMAP CS/CP

|                   | Α  |
|-------------------|----|
| CMP / MMP         | 63 |
| CMAP / MMAP       | 80 |
| CMP CS / MMP CS   | 63 |
| CMAP CS / MMAP CS | 80 |
| CMP CP / MMP CP   | 63 |
| CMAP CP / MMAP CP | 80 |

## Notes

Dimensions shown in mm are not binding and may be changed without notice.