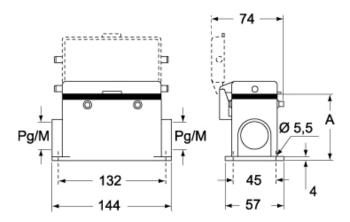

#### Catalogue drawings

#### CMP CMAP - MMP MMAP

#### CMP CS/CP CMAP CS/CP - MMP CS/CP MMAP CS/CP

|                   | Α  |
|-------------------|----|
| CMP / MMP         | 63 |
| CMAP / MMAP       | 80 |
| CMP CS / MMP CS   | 63 |
| CMAP CS / MMAP CS | 80 |
| CMP CP / MMP CP   | 63 |
| CMAP CP / MMAP CP | 80 |