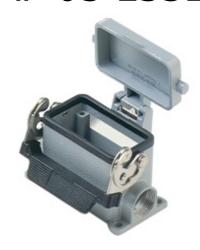

# MMAP 03 LS32

Surface mounting housing, 830V series, with 1 lever, M32 cable entry, size "57.27", high construction, with metal cover

| Product description                    |                                     |
|----------------------------------------|-------------------------------------|
| Product type                           | Surface mounting housing            |
| Series                                 | 830V                                |
| Closing type                           | With 1 lever                        |
| Size                                   | Size 57.27                          |
| Cable entry                            | With cable entry<br>M32             |
| Specification                          | High construction, with metal cover |
| Technical data                         |                                     |
| IP degree of protection                | IP65                                |
| Further technical details              |                                     |
| Weight                                 | 390,00 g                            |
| Operating temperature range (min, max) | -40°C+125°C                         |