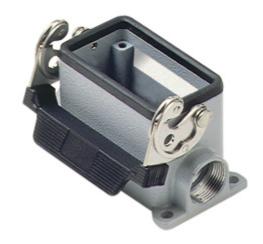

### Part number

# MMAP 03 L232

Surface mounting housing, 830V series, with 1 lever, M32 x 2 cable entry, size "57.27", high construction

| Product description                    |                             |
|----------------------------------------|-----------------------------|
| Product type                           | Surface mounting housing    |
| Series                                 | 830V                        |
| Closing type                           | With 1 lever                |
| Size                                   | Size 57.27                  |
| Cable entry                            | With cable entry<br>M32 x 2 |
| Specification                          | High construction           |
| Technical data                         |                             |
| IP degree of protection                | IP65 / IP66 / IP69          |
| Further technical details              |                             |
| Weight                                 | 320,00 g                    |
| Operating temperature range (min, max) | -40°C+125°C                 |