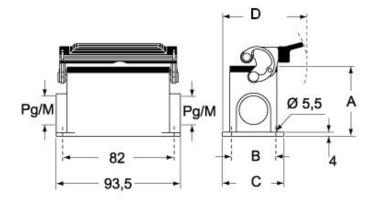

FUP            | E                 |  |
| REACH SVHC substances        | No                |  |
| Approvals / Standards        |                   |  |
| Certifications               | DNV, BV           |  |
| UL                           | ECBT2             |  |
| cUL                          | ECBT8             |  |
| General ordering information |                   |  |
| EAN13 code                   | 8015747057257     |  |
| Packaging Information        |                   |  |
| Sub-packaging weight         | 1,60 kg           |  |
| Sub-packaging description    | Plastic packaging |  |
| Sub-packaging quantity       | 5 Pcs             |  |
| Sub-packaging EAN barcode    | 8015747106245     |  |

#### Part number

# MMAP 03 L232



## Catalogue drawings

#### CMPL CMAPL-MMPL MMAPL



#### CMP LS CMAP LS - MMP LS MMAP LS



## Notes

Dimensions shown in mm are not binding and may be changed without notice.