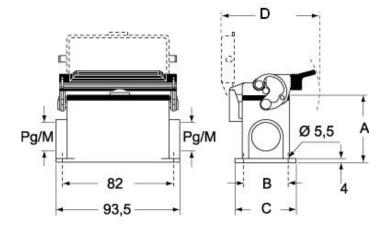

| REACH SVHC substances        | No                |  |
| Approvals / Standards        |                   |  |
| Certifications               | DNV, BV           |  |
| UL                           | ECBT2             |  |
| cUL                          | ECBT8             |  |
| General ordering information |                   |  |
| EAN13 code                   | 8015747057257     |  |
| Packaging Information        |                   |  |
| Sub-packaging weight         | 1,60 kg           |  |
| Sub-packaging description    | Plastic packaging |  |
| Sub-packaging quantity       | 5 Pcs             |  |
| Sub-packaging EAN barcode    | 8015747106245     |  |

#### Part number

# MMAP 03 L232



## Catalogue drawings

#### CMPL CMAPL-MMPL MMAPL



#### CMP LS CMAP LS - MMP LS MMAP LS



## Notes

Dimensions shown in mm are not binding and may be changed without notice.