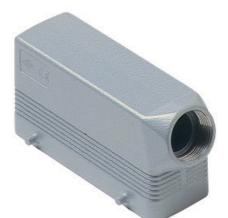

## Hood, 830V series, with 4 pegs, M40 side cable entry, size "104.27", high construction

| Product description                       |                         |
|-------------------------------------------|-------------------------|
| Product type                              | Hood                    |
| Series                                    | 830V                    |
| Closing type                              | With 4 pegs             |
| Size                                      | Size "104.27"           |
| Cable entry                               | Side cable entry<br>M40 |
| Specification                             | High construction       |
| Technical data                            |                         |
| IP degree of protection                   | IP65 / IP66 / IP69      |
| Further technical details                 |                         |
| Weight                                    | 226,00 g                |
| Operating temperature<br>range (min, max) | -40°C+125°C             |