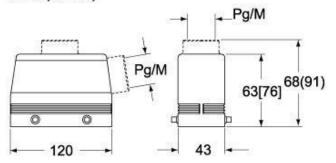

#### Catalogue drawings

#### CMO [CMAO] CMV (CMAV) - MMO [MMAO] MMV (MMAV)

CMV G (CMAV G) - MMV G (MMAV G) - [MMFV G]

### Notes

Dimensions shown in mm are not binding and may be changed without notice.