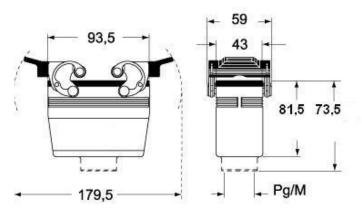

#### Catalogue drawings

#### CMO [CMAO] CMV (CMAV) - MMO [MMAO] MMV (MMAV)

CMV G (CMAV G) - MMV G (MMAV G) - [MMFV G]

### Notes

Dimensions shown in mm are not binding and may be changed without notice.