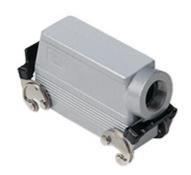

## MMAO 16 X32

Hood, 830V series, with 2 levers, M32 side cable entry, size "104.27", high construction, without gasket

| Product description                    |                                   |
|----------------------------------------|-----------------------------------|
| Product type                           | Hood                              |
| Series                                 | 830V                              |
| Closing type                           | With 2 levers                     |
| Size                                   | Size 104.27                       |
| Cable entry                            | Side cable entry<br>M32           |
| Specification                          | High construction, without gasket |
| Technical data                         |                                   |
| IP degree of protection                | IP65 / IP66 / IP69                |
| Further technical details              |                                   |
| Weight                                 | 342,00 g                          |
| Operating temperature range (min, max) | -40°C+125°C                       |