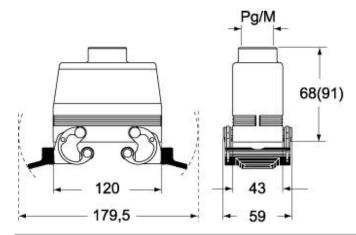

### CMV X (CMAV X) - MMV X (MMAV X)

### **Notes**

Dimensions shown in mm are not binding and may be changed without notice.