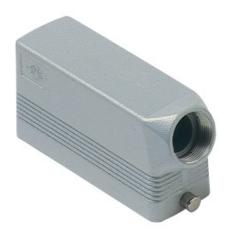

# MMAO 16 L40

Hood, 830V series, with 2 pegs, M40 side cable entry, size "104.27", high construction

| Product description                    |                         |
|----------------------------------------|-------------------------|
| Product type                           | Hood                    |
| Series                                 | 830V                    |
| Closing type                           | With 2 pegs             |
| Size                                   | Size "104.27"           |
| Cable entry                            | Side cable entry<br>M40 |
| Specification                          | High construction       |
| Technical data                         |                         |
| IP degree of protection                | IP65 / IP66 / IP69      |
| Further technical details              |                         |
| Weight                                 | 225,00 g                |
| Operating temperature range (min, max) | -40°C+125°C             |