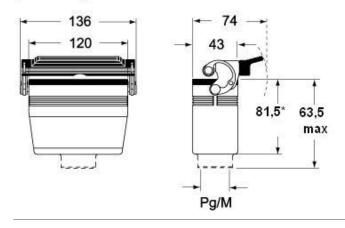

|
| Certifications               | DNV, BV           |
| UL                           | ECBT2             |
| cUL                          | ECBT8             |
| General ordering information |                   |
| EAN13 code                   | 8015747057165     |
| Packaging Information        |                   |
| Sub-packaging weight         | 1,13 kg           |
| Sub-packaging description    | Plastic packaging |
| Sub-packaging quantity       | 5 Pcs             |
| Sub-packaging EAN            | 8015747100144     |

### Part number

## MMAO 16 L40



## Catalogue drawings

CMO L (CMAO L) - MMO L [MMAO L] CMV L [CMAV L] - MMV L (MMAV L)



## Catalogue drawings

CMO L (CMAO L) - MMO L [MMAO L] CMV L [CMAV L] - MMV L (MMAV L)



#### CMV LG (CMAV LG) - MMV LG (MMAV LG) [MMFV LG]



#### CMV LG (CMAV LG) - MMV LG (MMAV LG) [MMFV LG]



#### **Notes**

Dimensions shown in mm are not binding and may be changed without notice.