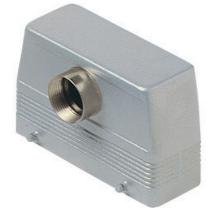

## Hood, 830V series, with 4 pegs, M25 frontal cable entry, size "104.27", high construction

| Product description                       |                                         |
|-------------------------------------------|-----------------------------------------|
| Product type                              | Hood                                    |
| Series                                    | 830V                                    |
| Closing type                              | With 4 pegs                             |
| Size                                      | Size "104.27"                           |
| Cable entry                               | Frontal cable entry with adapter<br>M25 |
| Specification                             | High construction                       |
| Technical data                            |                                         |
| IP degree of protection                   | IP65 / IP66 / IP69                      |
| Further technical details                 |                                         |
| Weight                                    | 268,00 g                                |
| Operating temperature<br>range (min, max) | -40°C+125°C                             |
|                                           |                                         |