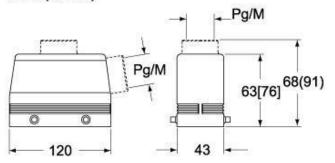

Catalogue drawings

## CMO [CMAO] CMV (CMAV) - MMO [MMAO] MMV (MMAV)

CMV G (CMAV G) - MMV G (MMAV G) - [MMFV G]

## Notes

Dimensions shown in mm are not binding and may be changed without notice.