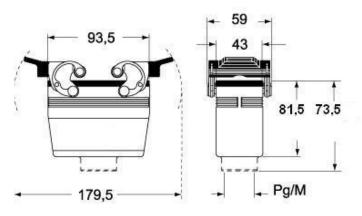

Catalogue drawings

## CMO [CMAO] CMV (CMAV) - MMO [MMAO] MMV (MMAV)

CMV G (CMAV G) - MMV G (MMAV G) - [MMFV G]

## Notes

Dimensions shown in mm are not binding and may be changed without notice.