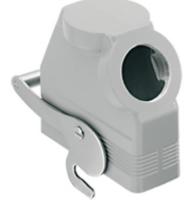

## Part number **MIO 24 YX50**

Hood, CENTRAL LEVER series, with 1 lever, M50 side cable entry, size "104.27", high construction, inclined

| Product description                       |                             |
|-------------------------------------------|-----------------------------|
| Product type                              | Hood                        |
| Series                                    | CENTRAL LEVER               |
| Closing type                              | With 1 lever                |
| Size                                      | Size "104.27"               |
| Cable entry                               | Side cable entry<br>M50     |
| Specification                             | High construction, inclined |
| Technical data                            |                             |
| IP degree of protection                   | IP65 / IP66 / IP69          |
| Further technical details                 |                             |
| Operating temperature<br>range (min, max) | -40°C+125°C                 |

## Catalogue drawings

## CIO..YX MIO..YX