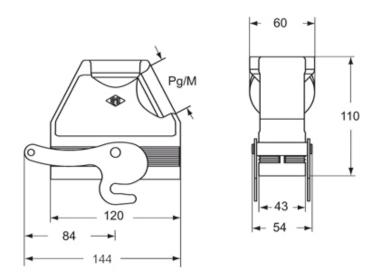

## Catalogue drawings

## CIO..YX MIO..YX

## Notes

Dimensions shown in mm are not binding and may be changed without notice.