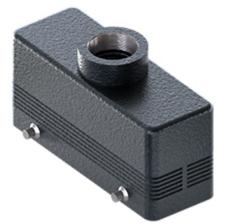

## Hood, E-Xtreme® C-TYPE series, with 4 pegs, M25 top cable entry, size "104.27"

| Product description                       |                              | Material properties          |               |
|-------------------------------------------|------------------------------|------------------------------|---------------|
| Product type                              | Hood                         | Colour                       | RAL 7016 grey |
| Series                                    | E-Xtreme <sup>®</sup> C-TYPE | RoHs conformity              | Compliant     |
| Closing type                              | With 4 pegs                  | China RoHs - EFUP            | E             |
| Size                                      | Size 104.27                  | <b>REACH SVHC</b> substances | No            |
| Cable entry                               | Top cable entry<br>M25       | Approvals / Standards        |               |
|                                           |                              | Certifications               | DNV, BV       |
| Technical data                            |                              | UL                           | ECBT2         |
| IP degree of protection                   | IP66 / IP69                  | cUL                          | ECBT8         |
| Further technical details                 |                              | General ordering information |               |
| Operating temperature<br>range (min, max) | -40°C+125°C                  | EAN13 code                   | 8015747254960 |
|                                           |                              | eCl@ss 8.1                   | 27440202      |
|                                           |                              |                              |               |
|                                           |                              | ETIM 7.0                     | EC000437      |