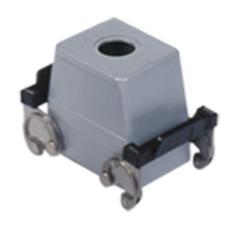

# MFV 50 X25

Hood, C-TYPE series, with 2 levers, M25 top cable entry without adapter, size "66.40", high construction, without gasket

| Product description                    |                                   |
|----------------------------------------|-----------------------------------|
| Product type                           | Hood                              |
| Series                                 | C-TYPE                            |
| Closing type                           | With 2 levers                     |
| Size                                   | Size "66.40"                      |
| Cable entry                            | Top cable entry<br>M25            |
| Specification                          | High construction, without gasket |
| Technical data                         |                                   |
| IP degree of protection                | IP65 / IP66 / IP69                |
| Further technical details              |                                   |
| Operating temperature range (min, max) | -40°C+125°C                       |