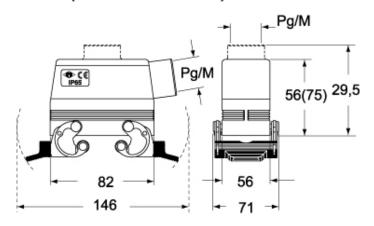

# Catalogue drawings

## CHO X (CAO X) - CAV X MHO X (MAO X/MFO X/MFV X) - MAV X