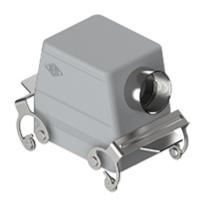

## MAOX 50 X32

Hood, C-TYPE series, with 2 levers, M32 side cable entry, size "66.40", high construction, without gasket

| Product description                    |                                   |
|----------------------------------------|-----------------------------------|
| Product type                           | Hood                              |
| Series                                 | C-TYPE                            |
| Closing type                           | With 2 levers                     |
| Size                                   | Size "66.40"                      |
| Cable entry                            | Side cable entry<br>M32           |
| Specification                          | High construction, without gasket |
| Technical data                         |                                   |
| IP degree of protection                | IP66 / IP69                       |
| Further technical details              |                                   |
| Operating temperature range (min, max) | -40°C+125°C                       |