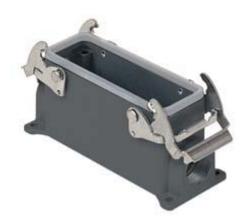

## M7PE 24.225

Surface mounting housing, E-Xtreme \$ V-TYPE series, with 2 levers, M25 x 2 cable entry, size "104.27"

| Product description                    |                             |
|----------------------------------------|-----------------------------|
| Product type                           | Surface mounting housing    |
| Series                                 | E-Xtreme® V-TYPE            |
| Closing type                           | With 2 levers               |
| Size                                   | Size "104.27"               |
| Cable entry                            | With cable entry<br>M25 x 2 |
| Technical data                         |                             |
| IP degree of protection                | IP66 / IP67 / IP69          |
| Further technical details              |                             |
| Operating temperature range (min, max) | -40°C+125°C                 |