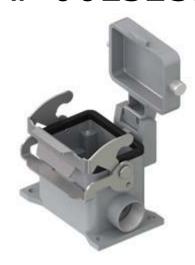

# M7AP 06LS232

Surface mounting housing, V-TYPE series, with 1 lever, M32 x 2 cable entry, size "44.27", high construction, with metal cover

| Product description                    |                                     |
|----------------------------------------|-------------------------------------|
| Product type                           | Surface mounting housing            |
| Series                                 | V-TYPE                              |
| Closing type                           | With 1 lever                        |
| Size                                   | Size 44.27                          |
| Cable entry                            | With cable entry<br>M32 x 2         |
| Specification                          | High construction, with metal cover |
| Technical data                         |                                     |
| IP degree of protection                | IP66 / IP67 / IP69                  |
| Further technical details              |                                     |
| Operating temperature range (min, max) | -40°C+125°C                         |