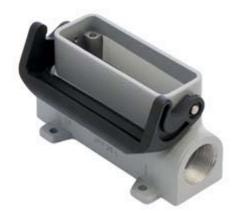

# JPP 25 L16

Surface mounting housing, JEI®-P series, with 1 lever, Pg16 cable entry, size "66.16"  $\,$ 

| Product description       |                          |
|---------------------------|--------------------------|
| Product type              | Surface mounting housing |
| Series                    | JEI®-P                   |
| Closing type              | With 1 lever             |
| Size                      | Size "66.16"             |
| Cable entry               | With cable entry<br>Pg16 |
| Technical data            |                          |
| IP degree of protection   | IP65                     |
| Further technical details |                          |
| Weight                    | 187,00 g                 |
| Operating temperature     | -40°C+125°C              |