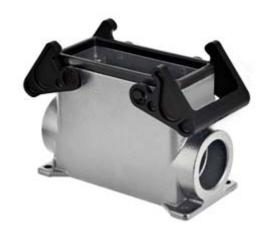

## JPP 16.221

Surface mounting housing, JEI®-P series, with 2 levers, Pg21 x 2 cable entry, size "77.27"

| Product description                    |                              |
|----------------------------------------|------------------------------|
| Product type                           | Surface mounting housing     |
| Series                                 | JEI®-P                       |
| Closing type                           | With 2 levers                |
| Size                                   | Size 77.27                   |
| Cable entry                            | With cable entry<br>Pg21 x 2 |
| Technical data                         |                              |
| IP degree of protection                | IP65                         |
| Further technical details              |                              |
| Operating temperature range (min. max) | -40°C+125°C                  |