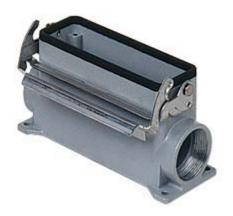

# **JMVAP 24 L32**

Surface mounting housing, JEI®-V series, with 1 lever, M32 cable entry, size "104.27", high construction

| Product description                    |                          |
|----------------------------------------|--------------------------|
| Product type                           | Surface mounting housing |
| Series                                 | JEI®-V                   |
| Closing type                           | With 1 lever             |
| Size                                   | Size "104.27"            |
| Cable entry                            | With cable entry<br>M32  |
| Specification                          | High construction        |
| Technical data                         |                          |
| IP degree of protection                | IP65 / IP66 / IP69       |
| Further technical details              |                          |
| Operating temperature range (min, max) | -40°C+125°C              |