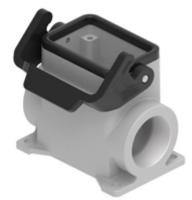

## JMPAP 06 L32

Surface mounting housing, JEI®-P series, with 1 lever, M32 cable entry, size 44.27, high construction

| Product description                       |                          |
|-------------------------------------------|--------------------------|
| Product type                              | Surface mounting housing |
| Series                                    | JEI®-P                   |
| Closing type                              | With 1 lever             |
| Size                                      | Size 44.27               |
| Cable entry                               | With cable entry<br>M32  |
| Specification                             | High construction        |
| Technical data                            |                          |
| IP degree of protection                   | IP65                     |
| Further technical details                 |                          |
| Weight                                    | 250,00 g                 |
| Operating temperature<br>range (min, max) | -40°C+125°C              |
|                                           |                          |