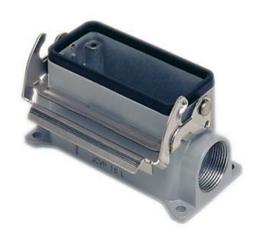

## JCVP 10 L2

Surface mounting housing, JEI®-V series, with 1 lever, Pg16 x 2 cable entry, size "57.27"

| Surface mounting housing     |
|------------------------------|
| JEI®-V                       |
| With 1 lever                 |
| Size 57.27                   |
| With cable entry<br>Pg16 x 2 |
|                              |
| IP65 / IP66 / IP69           |
|                              |
| -40°C+125°C                  |
|                              |