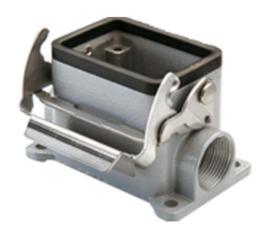

## JCVP 06 L2

Surface mounting housing, JEI\$-V series, with 1 lever, Pg16 x 2 cable entry, size "44.27"

| Product description                    |                              |
|----------------------------------------|------------------------------|
| Product type                           | Surface mounting housing     |
| Series                                 | JEI®-V                       |
| Closing type                           | With 1 lever                 |
| Size                                   | Size 44.27                   |
| Cable entry                            | With cable entry<br>Pg16 x 2 |
| Technical data                         |                              |
| IP degree of protection                | IP65 / IP66 / IP69           |
| Further technical details              |                              |
| Operating temperature range (min, max) | -40°C+125°C                  |