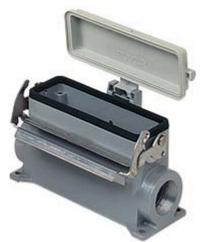

## JCVAP16LP229

Surface mounting housing, JEI®-V series, with 1 lever, Pg29 x 2 cable entry, size "77.27", high construction, with plastic cover

| Product description       |                                       |
|---------------------------|---------------------------------------|
| Product type              | Surface mounting housing              |
| Series                    | JEI®-V                                |
| Closing type              | With 1 lever                          |
| Size                      | Size 77.27                            |
| Cable entry               | With cable entry<br>Pg29 x 2          |
| Specification             | High construction, with plastic cover |
| Technical data            |                                       |
| IP degree of protection   | IP65 / IP66 / IP69                    |
| Further technical details |                                       |
| Operating temperature     | -40°C+125°C                           |