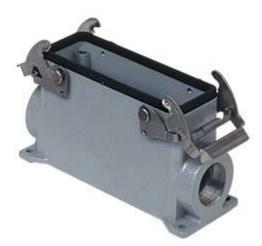

## JCVAP 10.21

Surface mounting housing, JEI®-V series, with 2 levers, Pg21 cable entry, size "57.27", high construction

| Product description                    |                          |
|----------------------------------------|--------------------------|
| Product type                           | Surface mounting housing |
| Series                                 | JEI®-V                   |
| Closing type                           | With 2 levers            |
| Size                                   | Size "57.27"             |
| Cable entry                            | With cable entry<br>Pg21 |
| Specification                          | High construction        |
| Technical data                         |                          |
| IP degree of protection                | IP65 / IP66 / IP69       |
| Further technical details              |                          |
| Operating temperature range (min. max) | -40°C+125°C              |