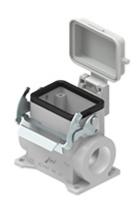

## JCVAP 06 LP

Surface mounting housing, JEI®-V series, with 1 lever, Pg16 cable entry, size "44.27", high construction, with plastic cover

| Product description                    |                                       |
|----------------------------------------|---------------------------------------|
| Product type                           | Surface mounting housing              |
| Series                                 | JEI®-V                                |
| Closing type                           | With 1 lever                          |
| Size                                   | Size 44.27                            |
| Cable entry                            | With cable entry<br>Pg16              |
| Specification                          | High construction, with plastic cover |
| Technical data                         |                                       |
| IP degree of protection                | IP65 / IP66 / IP69                    |
| Further technical details              |                                       |
| Operating temperature range (min, max) | -40°C+125°C                           |