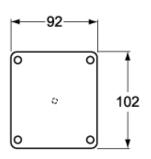

# FM 910 RI

Cover, FM series, reduction for inclined flush-mounting socket-outlets

| Product description                    |                                                          |
|----------------------------------------|----------------------------------------------------------|
| Product type                           | Cover                                                    |
| Series                                 | FM                                                       |
| Size                                   | 90 x 100 mm                                              |
| Specification                          | Reduction for inclined flush-mounting socket-<br>outlets |
| Further technical details              |                                                          |
| Weight                                 | 46,50 g                                                  |
| Operating temperature range (min, max) | -40°C +125°C                                             |

#### FM 910 CV

FM 910 RI