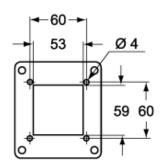

# FM 910 RI

Cover, FM series, reduction for inclined flush-mounting socket-outlets

| Product description                    |                                                          |
|----------------------------------------|----------------------------------------------------------|
| Product type                           | Cover                                                    |
| Series                                 | FM                                                       |
| Size                                   | 90 x 100 mm                                              |
| Specification                          | Reduction for inclined flush-mounting socket-<br>outlets |
| Further technical details              |                                                          |
| Weight                                 | 46,50 g                                                  |
| Operating temperature range (min, max) | -40°C +125°C                                             |

#### FM 910 CV

FM 910 RI