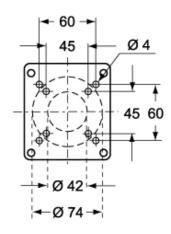

# FM 910 RI

Cover, FM series, reduction for inclined flush-mounting socket-outlets

| Product description                    |                                                          |
|----------------------------------------|----------------------------------------------------------|
| Product type                           | Cover                                                    |
| Series                                 | FM                                                       |
| Size                                   | 90 x 100 mm                                              |
| Specification                          | Reduction for inclined flush-mounting socket-<br>outlets |
| Further technical details              |                                                          |
| Weight                                 | 46,50 g                                                  |
| Operating temperature range (min, max) | -40°C +125°C                                             |

#### FM 910 CV

FM 910 RI