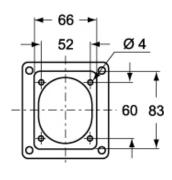

# FM 910 RI

Cover, FM series, reduction for inclined flush-mounting socket-outlets

| Product description                    |                                                          |
|----------------------------------------|----------------------------------------------------------|
| Product type                           | Cover                                                    |
| Series                                 | FM                                                       |
| Size                                   | 90 x 100 mm                                              |
| Specification                          | Reduction for inclined flush-mounting socket-<br>outlets |
| Further technical details              |                                                          |
| Weight                                 | 46,50 g                                                  |
| Operating temperature range (min, max) | -40°C +125°C                                             |

#### FM 910 CV

FM 910 RI

### Notes

Dimensions shown in mm are not binding and may be changed without notice.