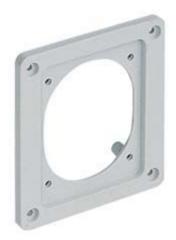

# FM 910 RI

Cover, FM series, reduction for inclined flush-mounting socket-outlets

| Product description                    |                                                          |
|----------------------------------------|----------------------------------------------------------|
| Product type                           | Cover                                                    |
| Series                                 | FM                                                       |
| Size                                   | 90 x 100 mm                                              |
| Specification                          | Reduction for inclined flush-mounting socket-<br>outlets |
| Further technical details              |                                                          |
| Weight                                 | 46,50 g                                                  |
| Operating temperature range (min, max) | -40°C +125°C                                             |

#### FM 910 CV

FM 910 RI