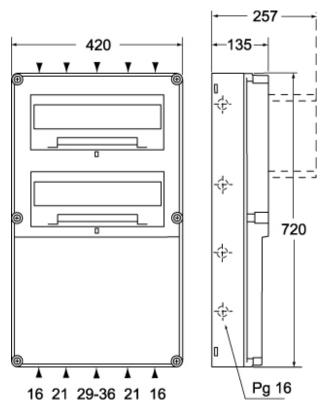

## FM 4272 CL

Box system for socket-outlet combinations, FM series, with smooth cover, alveolated on the rear

| Box system for socket-outlet combinations |
|-------------------------------------------|
| FM                                        |
| 420 x 720 x 135 mm                        |
| With smooth cover, alveolated on the rear |
|                                           |
| IP55                                      |
|                                           |
| 4.555,00 g                                |
| -40°C +125°C                              |
|                                           |

### Catalogue drawings

### Notes

Dimensions shown in mm are not binding and may be changed without notice.