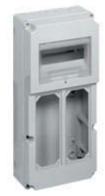

## Part number FM 2451 SQV

Box system for socket-outlet combinations, FM series, for socket outlets SQE/SQV/SQT series, 2 openings

| Product description                       |                                           | Material properties          |               |
|-------------------------------------------|-------------------------------------------|------------------------------|---------------|
| Product type                              | Box system for socket-outlet combinations | Colour                       | RAL 7035 grey |
| Series                                    | FM                                        | General ordering information |               |
| Size                                      | 240 x 510 x 135 mm                        | EAN13 code                   | 8015747047418 |
| Specification                             | For socket outlets SQE/SQV/SQT series     | Packaging Information        |               |
|                                           | 2 openings                                | Packaging weight             | 2,60 kg       |
| Technical data                            |                                           | Packaging volume             | 19,50 dm³     |
| IP degree of protection                   | IP55                                      | Packaging description        | Carton box    |
| Further technical details                 |                                           | Packaging guantity           | 1 Pcs         |
| Weight                                    | 2.600,00 g                                | Packaging EAN code           | 8015747047425 |
| Operating temperature<br>range (min, max) | -40°C +125°C                              | j j <b></b>                  |               |