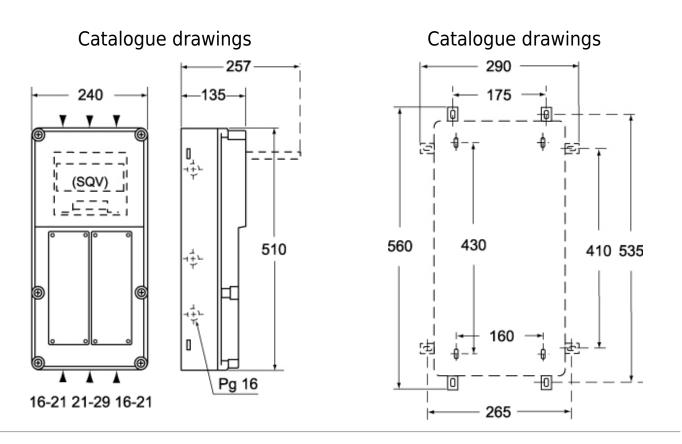

## Part number FM 2451 SQV

Box system for socket-outlet combinations, FM series, for socket outlets SQE/SQV/SQT series, 2 openings

| Product description                       |                                           | Material properties          |               |
|-------------------------------------------|-------------------------------------------|------------------------------|---------------|
| Product type                              | Box system for socket-outlet combinations | Colour                       | RAL 7035 grey |
| Series                                    | FM                                        | General ordering information |               |
| Size                                      | 240 x 510 x 135 mm                        | EAN13 code                   | 8015747047418 |
| Specification                             | For socket outlets SQE/SQV/SQT series     | Packaging Information        |               |
|                                           | 2 openings                                | Packaging weight             | 2,60 kg       |
| Technical data                            |                                           | Packaging volume             | 19,50 dm³     |
| IP degree of protection                   | IP55                                      | Packaging description        | Carton box    |
| Further technical details                 |                                           | Packaging guantity           | 1 Pcs         |
| Weight                                    | 2.600,00 g                                | Packaging EAN code           | 8015747047425 |
| Operating temperature<br>range (min, max) | -40°C +125°C                              | j j <b></b>                  |               |

## Notes

Dimensions shown in mm are not binding and may be changed without notice.