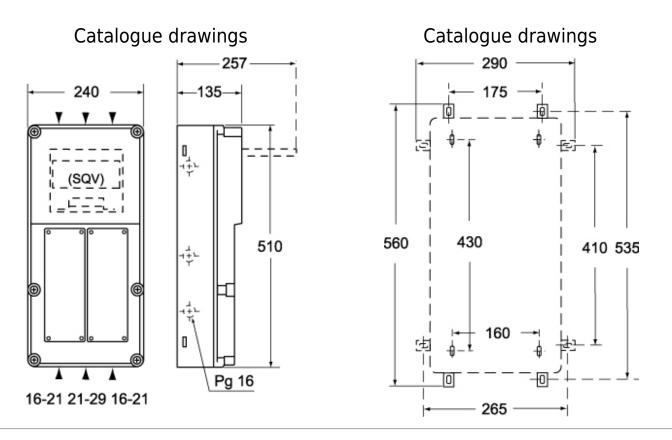

Product type Box system for socket-outlet combinations Series FΜ Size 240 x 510 x 135 mm For socket outlets SQE/SQV/SQT series Specification 2 openings Technical data IP degree of protection IP55 Further technical details 2.500,00 g Weight

## Notes

Dimensions shown in mm are not binding and may be changed without notice.