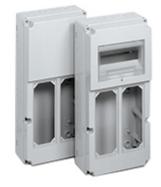

## Part number FM 2451 DSQV

Box system for socket-outlet combinations, FM series, for socket outlets SQE/SQV/SQT series, 2 openings

| Product description |  |
|---------------------|--|
|---------------------|--|

Product type Box system for socket-outlet combinations Series FΜ Size 240 x 510 x 135 mm For socket outlets SQE/SQV/SQT series Specification 2 openings Technical data IP degree of protection IP55 Further technical details 2.500,00 g Weight