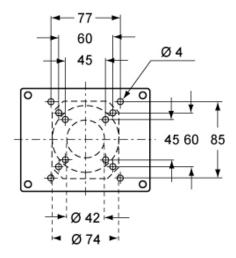

tion             | Smooth, for flush-mounting socket-outlets |
| Further technical details |                                           |
| Weight                    | 85,00 g                                   |

| Material properties          |                   |
|------------------------------|-------------------|
| Colour                       | RAL 7035 grey     |
| General ordering information |                   |
| AN13 code                    | 8015747047166     |
| Packaging Information        |                   |
| Sub-packaging weight         | 0,09 kg           |
| Sub-packaging description    | Plastic packaging |
| Sub-packaging quantity       | 1 Pcs             |
| Sub-packaging EAN<br>parcode | 8015747047173     |

# FM 1114 CV



### Catalogue drawings

#### FM 1114 CV



## Catalogue drawings

#### FM 1114 CV





## Notes

Dimensions shown in mm are not binding and may be changed without notice.