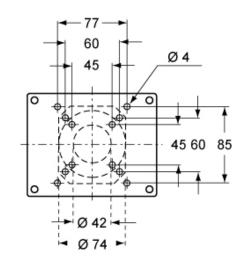

ing socket-outlets |
| Further technical details |                                           |
| Weight                    | 85,00 g                                   |

| Material properties          |                   |
|------------------------------|-------------------|
| Colour                       | RAL 7035 grey     |
| General ordering information |                   |
| AN13 code                    | 8015747047166     |
| Packaging Information        |                   |
| Sub-packaging weight         | 0,09 kg           |
| Sub-packaging description    | Plastic packaging |
| Sub-packaging quantity       | 1 Pcs             |
| Sub-packaging EAN<br>parcode | 8015747047173     |

# FM 1114 CV



### Catalogue drawings

#### FM 1114 CV



## Catalogue drawings

#### FM 1114 CV





## Notes

Dimensions shown in mm are not binding and may be changed without notice.