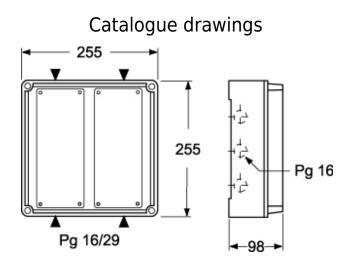

## Box system for socket-outlet combinations, FC series, composed of base box and frame

| Product type                              | Box system for socket-outlet combinations                      |
|-------------------------------------------|----------------------------------------------------------------|
| Series                                    | FC                                                             |
| Size                                      | Socket fixing centre distance 88 x 230 mm                      |
| Specification                             | Composed of base box and frame<br>For socket outlets SQ series |
| Fechnical data                            |                                                                |
| IP degree of protection                   | IP55                                                           |
| Further technical details                 |                                                                |
| Weight                                    | 1.422,00 g                                                     |
| Operating temperature<br>range (min, max) | -40°C +125°C                                                   |
| range (min, max)                          |                                                                |
|                                           |                                                                |

## Notes

Dimensions shown in mm are not binding and may be changed without notice.