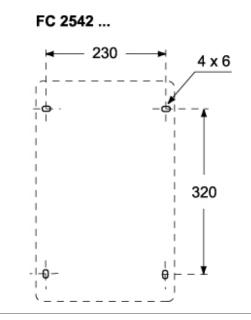

## Part number FC 2525 QV

## Box system for socket-outlet combinations, FC series, composed of base box and frame

| Product type                              | Box system for socket-outlet combinations                      |
|-------------------------------------------|----------------------------------------------------------------|
| Series                                    | FC                                                             |
| Size                                      | Socket fixing centre distance 88 x 230 mm                      |
| Specification                             | Composed of base box and frame<br>For socket outlets SQ series |
| Fechnical data                            |                                                                |
| IP degree of protection                   | IP55                                                           |
| Further technical details                 |                                                                |
| Weight                                    | 1.422,00 g                                                     |
| Operating temperature<br>range (min, max) | -40°C +125°C                                                   |
| range (min, max)                          |                                                                |
|                                           |                                                                |