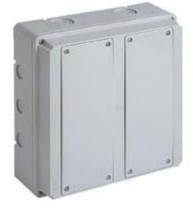

## Box system for socket-outlet combinations, FC series, composed of base box and frame

| Product type                              | Box system for socket-outlet combinations                      |
|-------------------------------------------|----------------------------------------------------------------|
| Series                                    | FC                                                             |
| Size                                      | Socket fixing centre distance 88 x 230 mm                      |
| Specification                             | Composed of base box and frame<br>For socket outlets SQ series |
| Fechnical data                            |                                                                |
| IP degree of protection                   | IP55                                                           |
| Further technical details                 |                                                                |
| Weight                                    | 1.422,00 g                                                     |
| Operating temperature<br>range (min, max) | -40°C +125°C                                                   |
| range (min, max)                          |                                                                |
|                                           |                                                                |