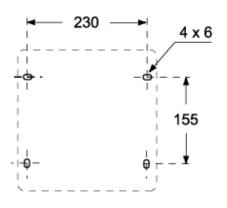

## Box system for socket-outlet combinations, FC series, composed of base box and frame

| Product type                              | Box system for socket-outlet combinations                      |
|-------------------------------------------|----------------------------------------------------------------|
| Series                                    | FC                                                             |
| Size                                      | Socket fixing centre distance 88 x 230 mm                      |
| Specification                             | Composed of base box and frame<br>For socket outlets SQ series |
| Fechnical data                            |                                                                |
| IP degree of protection                   | IP55                                                           |
| Further technical details                 |                                                                |
| Weight                                    | 1.422,00 g                                                     |
| Operating temperature<br>range (min, max) | -40°C +125°C                                                   |
| range (min, max)                          |                                                                |
|                                           |                                                                |

## Notes

Dimensions shown in mm are not binding and may be changed without notice.