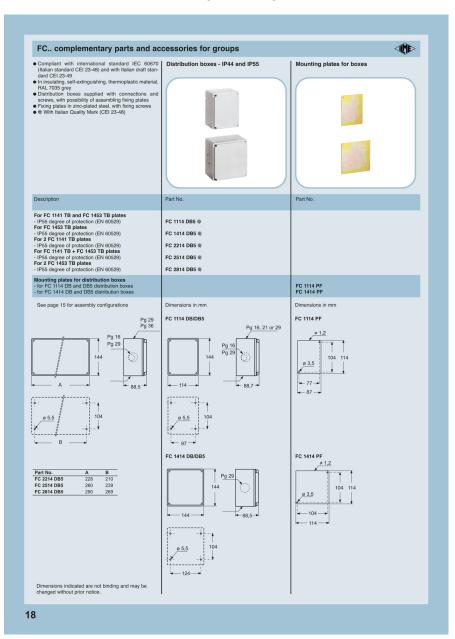

# FC 1414 PF

Fixing plate, FC series, for FC 1414 DB and DB5 junction boxes

| Product typeFixing plateSeriesFCSpecificationFor FC 1414 DB and DB5 junction boxesFurther technical detailsT58,50 g |
|---------------------------------------------------------------------------------------------------------------------|
| Specification For FC 1414 DB and DB5 junction boxes Further technical details                                       |
| Further technical details                                                                                           |
|                                                                                                                     |
| <b>Weight</b> 158,50 g                                                                                              |
|                                                                                                                     |
| Operating temperature range (min, max) -40°C +125°C                                                                 |

| Material properties          |               |
|------------------------------|---------------|
| Colour                       | RAL 7035 grey |
| General ordering information |               |
| EAN13 code                   | 8015747045506 |
| Packaging Information        |               |
| Sub-packaging weight         | 1,59 kg       |
| Sub-packaging description    | Plastic bag   |
| Sub-packaging quantity       | 10 Pcs        |
| Sub-packaging EAN<br>barcode | 8015747045513 |