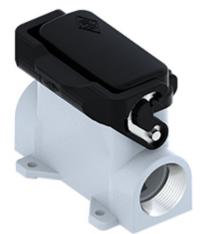

## Part number CZP 15 LSP16

range (min, max)

Surface mounting housing, IL-BRID series, with 1 lever, Pg16 cable entry, size "49.16", with SIMPLEX self-closing cover

| Product description       |                                 | Material properties          |                                                |
|---------------------------|---------------------------------|------------------------------|------------------------------------------------|
| Product type              | Surface mounting housing        | Other materials              | Lever: Polyamide (PA) and Stainless steel core |
| Series                    | IL-BRID                         | Colour                       | RAL 7040 grey                                  |
| Closing type              | With 1 lever                    | RoHs conformity              | Compliant                                      |
| Size                      | Size 49.16                      | China RoHs - EFUP            | E                                              |
| Cable entry               | With cable entry                | <b>REACH SVHC substances</b> | No                                             |
|                           | Pg16                            | Approvals / Standards        | Approvals / Standards                          |
| Specification             | With SIMPLEX self-closing cover | UL                           | ECBT2                                          |
| Technical data            |                                 | cUL                          | ECBT8                                          |
| IP degree of protection   | IP65                            | General ordering information |                                                |
| Further technical details |                                 | EAN13 code                   | 8015747267496                                  |
| Operating temperature     | -40°C+125°C                     |                              |                                                |