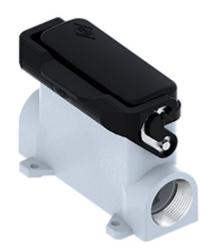

## CZAP 25LSP16

Surface mounting housing, IL-BRID series, with 1 lever, Pg16 cable entry, size "66.16", high construction, with SIMPLEX self-closing cover

| Product description                    |                                                    |
|----------------------------------------|----------------------------------------------------|
| Product type                           | Surface mounting housing                           |
| Series                                 | IL-BRID                                            |
| Closing type                           | With 1 lever                                       |
| Size                                   | Size 66.16                                         |
| Cable entry                            | With cable entry<br>Pg16                           |
| Specification                          | High construction, with SIMPLEX self-closing cover |
| Technical data                         |                                                    |
| IP degree of protection                | IP65                                               |
| Further technical details              |                                                    |
| Operating temperature range (min, max) | -40°C+125°C                                        |