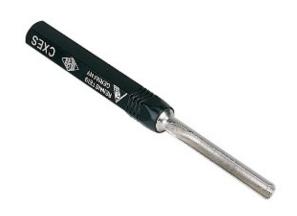

# CXES-10

Tool, for the extraction of the contacts from the inserts, for 40A turned contacts

| Product description       |                                                                              |
|---------------------------|------------------------------------------------------------------------------|
| Product type              | Tool                                                                         |
| Specification             | For the extraction of the contacts from the inserts For 40 A turned contacts |
| Further technical details |                                                                              |
| Weight                    | 38,00 g                                                                      |

## Notes

CXES-10

For 40A contacts and cables  $\emptyset$  < 7.5 mm. For MIXO module CX 03 4B and contacts 10 mm2

Dimensions shown in mm are not binding and may be changed without notice.