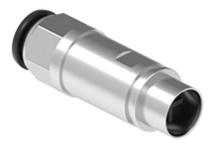

## Part number **CX 8.0 MPQV**

Female pneumatic metal contact, straight, quick-fitting, with shut-off valve, outer diameter 8,0 mm

| Product | description |  |
|---------|-------------|--|
| FIUUULL | uescription |  |