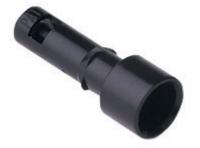

## Part number CX 1.6 VC

Pneumatic contact

Female

# Female pneumatic contact, with closing valve, for tubes with internal diameter 1,6 mm

#### **Product description**

Product type Gender

Specification

Further technical details

Weight Operating temperature range (min, max) With closing valve For tubes with internal diameter 1,6 mm 0,64 g -40°C ... +125°C